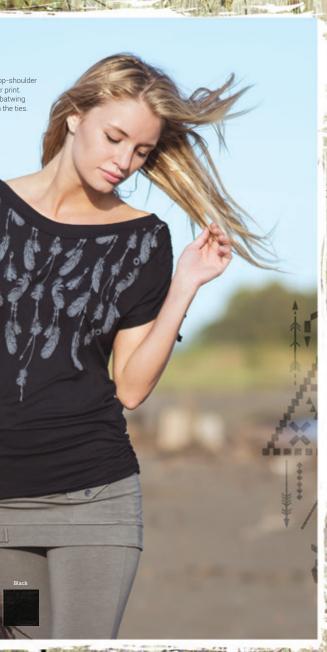

# REQUIEM TEE 55%HEMP/45%ORG. COTTON KNIT

We love our new hemp knits! This new tee is a classic drop shoulder with scoop neck and a thick wide hem. Summer light loose knit that is sexy-see-through, and is made from Gaia's best plant, hemp. Dream on...