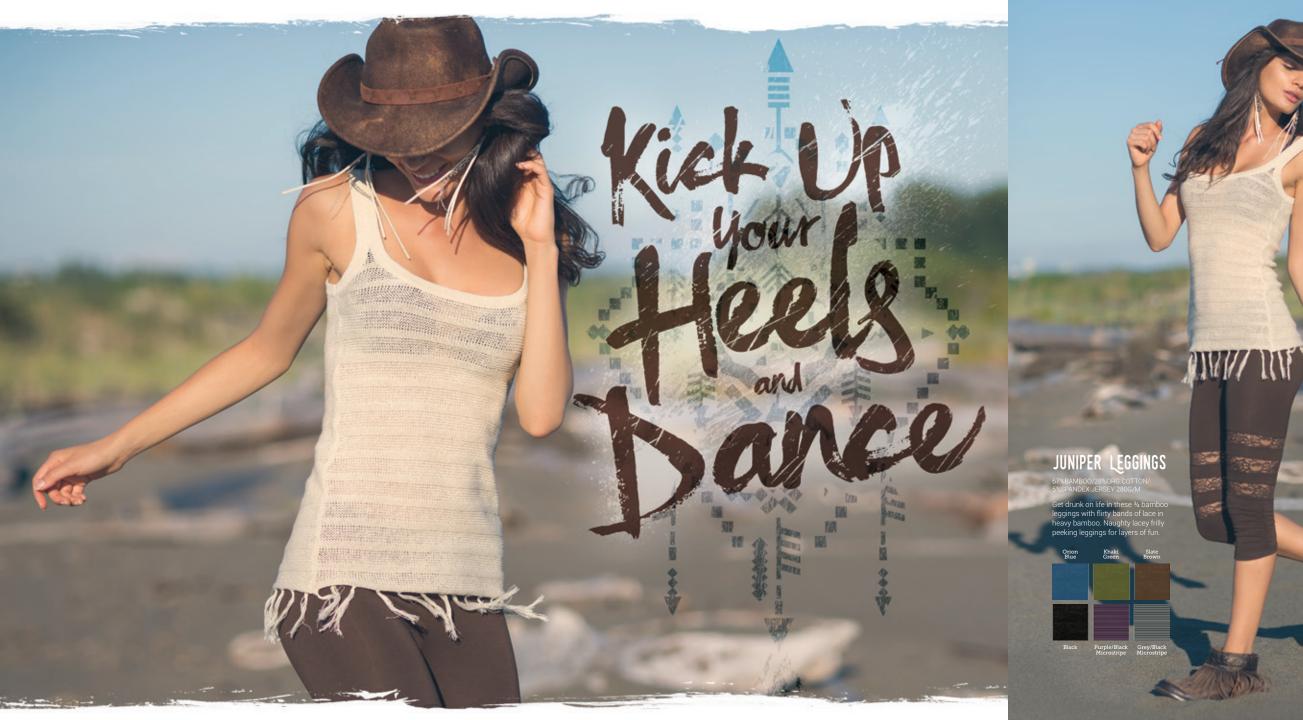

#### INDICA LEGGINGS

28%HEMP/67%ORG.COTTON/ 5%SPANDEX JERSEY 240G/M

One of our all time best-selling pieces! Guaranteed to provide an all-over body buzz, our signature skirt-over-pants design re-imagined as a pair of knee-length hemp leggings. A little sleeker and a little tougher, the Indica comes with faux belt detailing, and 'holster'. Little pocket for gold nuggets, heritage seeds, or naughty fairy gear.