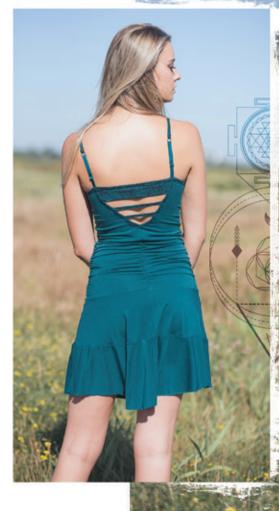

## LAKSHMI DRESS 67%bamb00/28%org.cotton/5%spandex jersey 1956/m

This season's goddess dress is a light summer delight in lusciously soft bamboo. Ruching around your middle extra goddessy bits, ruffled skirt that is longer in the back. Adjustable bra straps, and peeka boo cutaway in the back that is designed to hide your bra, and trimmed in our new Synchro print. Flaunt your power.