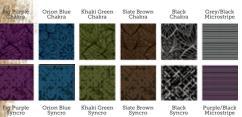

Sundried Red Plum Purple Atlantic Blue Khaki Green Bl Chakra Chakra Chakra Ch

ple/Black Grey/Blac

67%BAMB00/28%ORG.COTTON/5%SPANDEX JERSEY 195G/M Do not resist the temptation to own this stunningly strappy bamboo bra. This season's must have item is the perfect under garment for any low-backed top if you still like to have some support. Supper strappy criss-cross backy bra with adjustable straps. Bodice front. Comes all plain and in Micro Stripe. Sundried Red Atlantic Blue Khaki Green Purple/Black Grey/Black Microstripe Microstripe SHAKTI BOOTY 67%BAMBOO/28%ORG.COTTON/ 5%SPANDEX JERSEY 280G/M Shake your Shakti booty in our new thick bamboo shorty shorts in our popular Chakra or new Suncro prints, or mind-bending Micro Stripe. Wide waistband and ties on the sides. Solid co our trim on the bottom hem. 'Cause it's all about the bass... Fig Purple Chakra Khaki Green Chakra Orion Blue Chakra Slate Brown Chakra Black Chakra Grey/Black Microstripe Purple/Black Fig Purple Syncro Orion Blue Syncro Khaki Green Slate Bro Syncro Syncro d