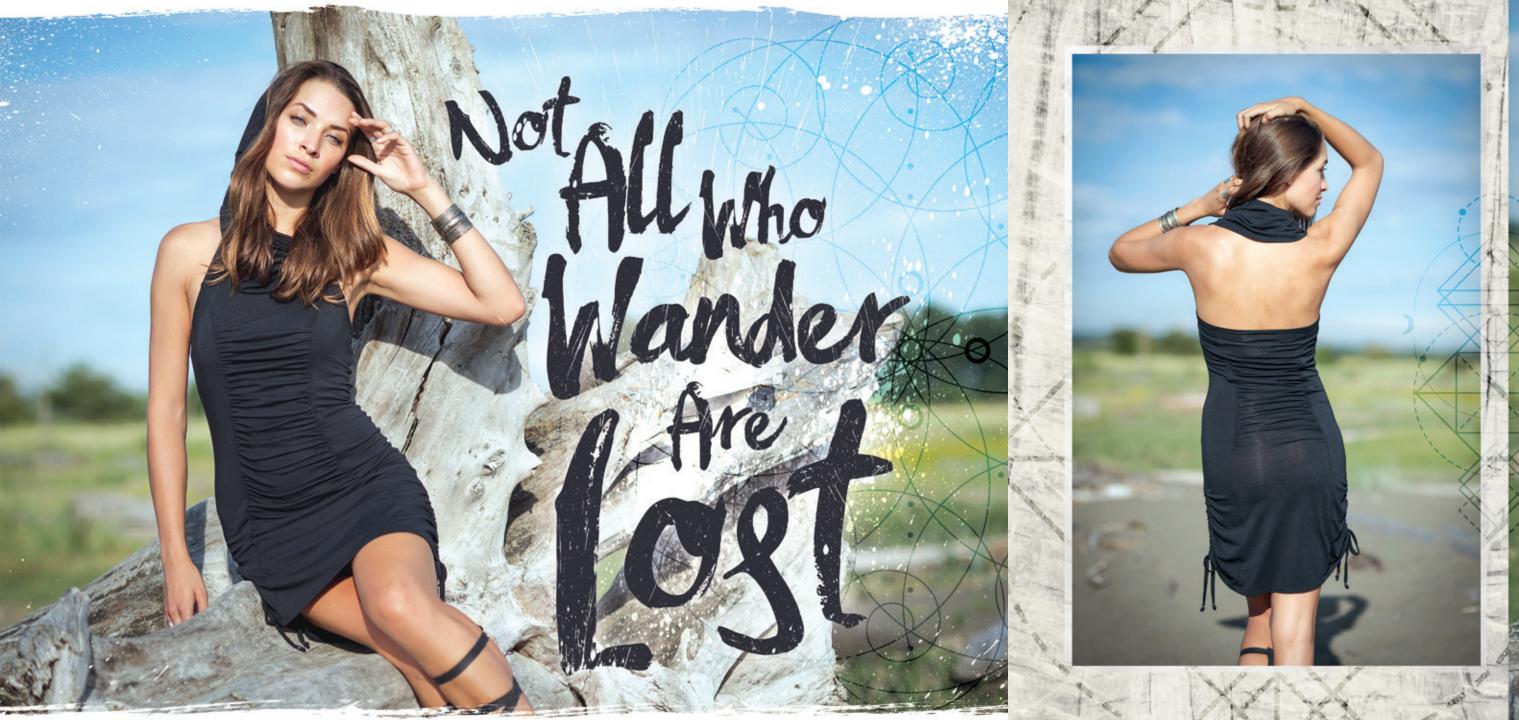

#### MARAKESH DRESS

67%BAMBOO/28%ORG.COTTON/ 5%SPANDEX JERSEY 150G/M

If looks could kill: this year's pick for Anik is a romantic blend of Lawrence of Arabia with Assassin's creed ( if you can imagine that romance). Longer bamboo tunic with ruched bodice and ruching strings on each side. Black metal beads on string ends. Hooded cowl, and halter back. Walk softly and carry a large attitude.