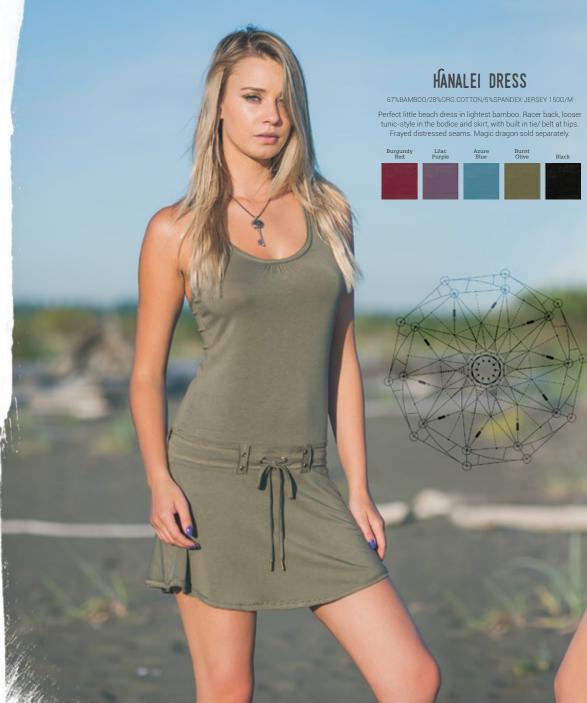

## LAKSHMI DRESS 67%bamb00/28%org.cotton/5%spandex jersey 1956/m

This season's goddess dress is a light summer delight in lusciously soft bamboo. Ruching around your middle extra goddessy bits, ruffled skirt that is longer in the back. Adjustable bra straps, and peeka boo cutaway in the back that is designed to hide your bra, and trimmed in our new Synchro print. Flaunt your power.