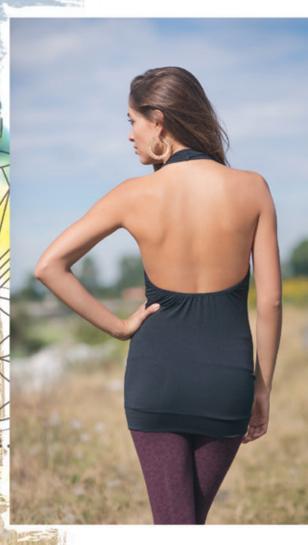

Sourneys Are Best Jeasured Kiende

7%BAMBOO/28%ORG.COTTON %SPANDEX JERSEY 195G/M

Bring light to the darkness with this summer's simple-yet-so-sexystrappy bamboo tank with large brass O'ring in the built in bodice. For adventures in the underworld...