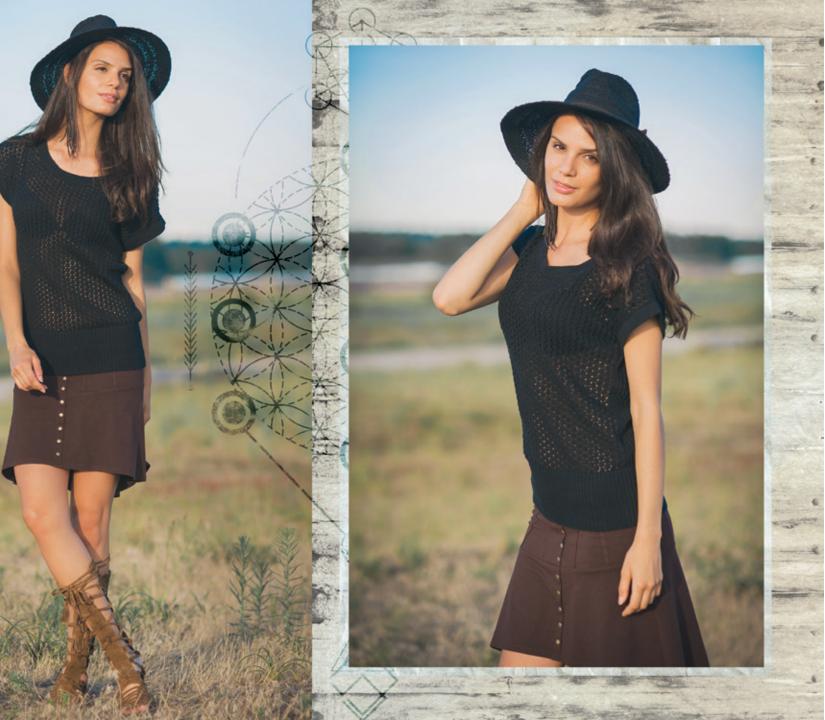

#### ABSINTHE SKIRT

67%BAMB00/28%ORG.COTTON/ 5%SPANDEX JERSEY 195G/M

Cute little steam-punky mini skirt with aux garter belt style and rivets. Pleats ind lace. Sugar and flame.

undried Plum Atlantic Red Purple Blue