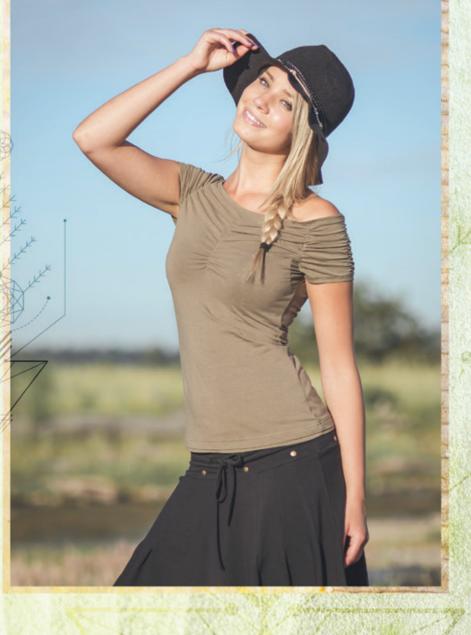

#### 67%BAMB00/28%ORG.COTTON/5%SPANDEX JERSEY 195G/M

Awaken your body in our new crisscross applesauce tank top with triple strap frenzy across the back. Bra insert for extra support. Live, breathe, dance.

| Sundried<br>Red | Atlantic<br>Blue | Khaki<br>Green | Black | Purple/Black<br>Microstripe | Grey/Black<br>Microstripe |
|-----------------|------------------|----------------|-------|-----------------------------|---------------------------|
|                 |                  |                |       |                             |                           |
|                 |                  |                |       |                             |                           |