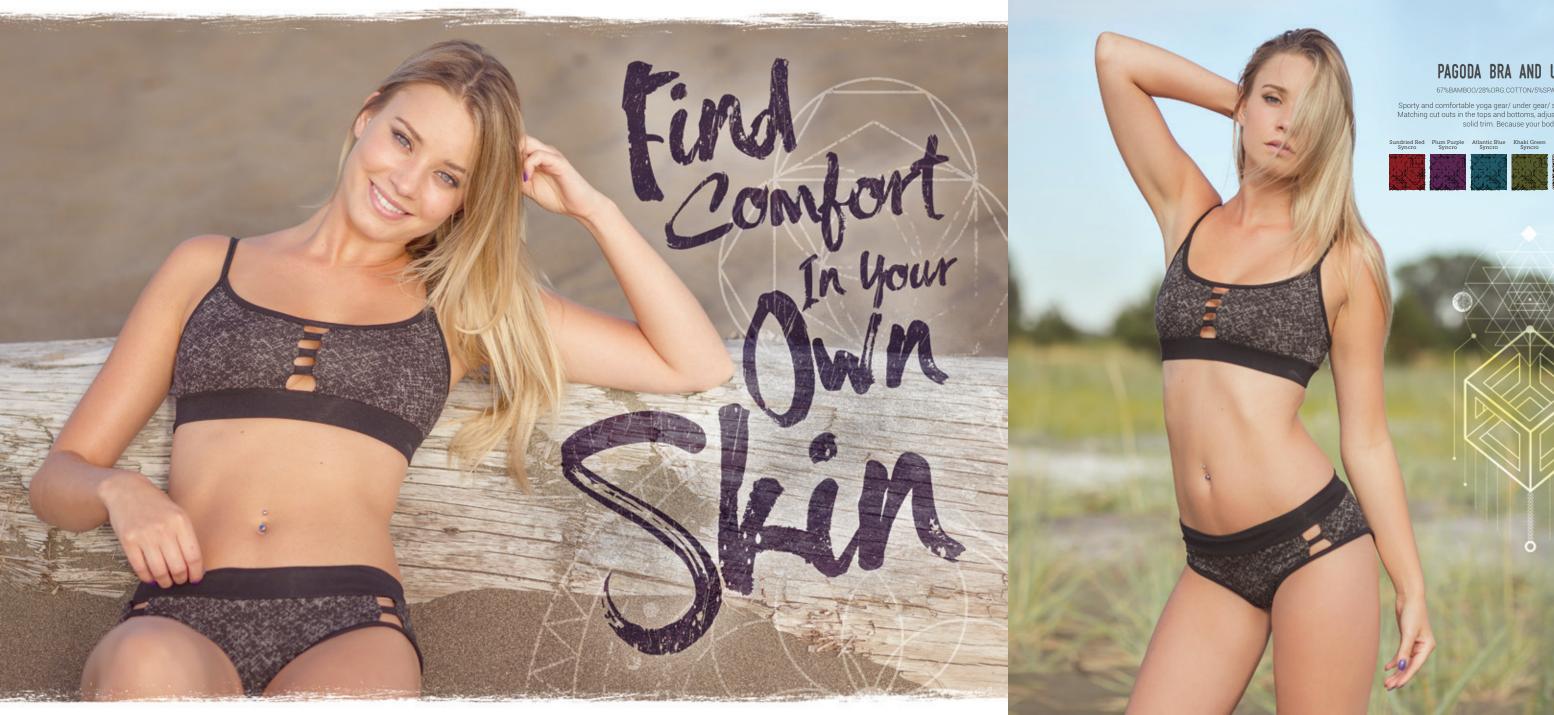

#### PAGODA BRA AND UNDERWEAR

67%BAMBOO/28%ORG.COTTON/5%SPANDEX JERSEY 195G/M

Sporty and comfortable yoga gear/ under gear/ swim wear in our thicker bamboo. Matching cut outs in the tops and bottoms, adjustable straps. Synchro pattern and solid trim. Because your body is a temple.