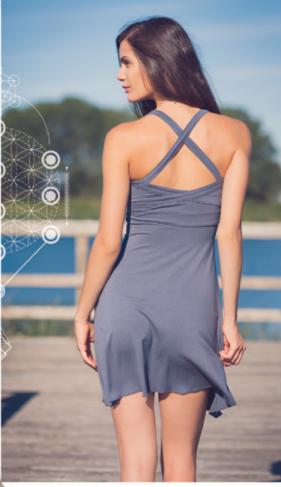

## LAKSHMI DRESS 67%bamb00/28%org.cotton/5%spandex jersey 1956/m

This season's goddess dress is a light summer delight in lusciously soft bamboo. Ruching around your middle extra goddessy bits, ruffled skirt that is longer in the back. Adjustable bra straps, and peeka boo cutaway in the back that is designed to hide your bra, and trimmed in our new Synchro print. Flaunt your power.